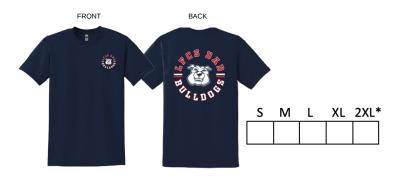

# Literacy First Charter School Spirit Wear Order Form

Please make checks out to PLEF

First + Last name of oldest child:

Campus:

Teacher:

Navy Tri-Blend Spirit Shirt

| YXS | YS | ΥM | YL | YXL  |
|-----|----|----|----|------|
|     |    |    |    |      |
| S   | М  | L  | XL | 2XL* |
|     |    |    |    |      |

Navy Pullover Hoody K-8 (Field Trip APPROVED)

Grey Tri-Blend LFCS Mom T-Shirt (Parents only)

| S | М | L        | XL | 2XL*     |
|---|---|----------|----|----------|
|   |   |          |    |          |
|   |   | <u> </u> |    | <u> </u> |

Navy Tri-Blend LFCS Fan T-Shirt (Not approved for students)

| S | М | L | XL | 2XL* |
|---|---|---|----|------|
|   |   |   |    |      |
|   | l | l | l  |      |

Navy Crewneck Sweatshirt (Field Trip APPROVED)

Navy Zipper Hoody K-8 (Field trip APPROVED)

Navy LFCS Dad T-Shirt (Parents only)

## Shirts \$20 Sweatshirts \$30

\*Add \$5 each item for 2XL Exact change only, please.

Amount Enclosed \_\_\_\_\_