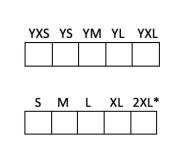

# Literacy First Charter School Spirit Wear Order Form

Please make checks out to PLEF

First + Last name of oldest child:

Campus:

Teacher:

Navy Tri-Blend Spirit Shirt

| YXS | YS | ΥM | YL | YXL  |
|-----|----|----|----|------|
|     |    |    |    |      |
| S   | М  | L  | XL | 2XL* |
|     |    |    |    |      |

Navy Pullover Hoody K-8 (Field Trip APPROVED)

Grey Tri-Blend LFCS Mom T-Shirt (Parents only)

| S | М | L        | XL | 2XL*     |
|---|---|----------|----|----------|
|   |   |          |    |          |
|   |   | <u> </u> |    | <u> </u> |

Navy Tri-Blend LFCS Fan T-Shirt (Not approved for students)

| S | М | L | XL | 2XL* |
|---|---|---|----|------|
|   |   |   |    |      |
|   | l | l | l  |      |

Navy Crewneck Sweatshirt (Field Trip APPROVED)